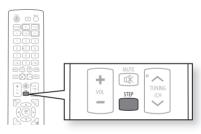

## **Step Motion Play**

Press the **STEP** button on the remote control during play for Step Motion play.

- Each time the button is pressed a new frame will appear.
- When the **STEP** button is pressed, the next frame will be activated.
- Press the **PLAY** ( ) button to resume normal play.